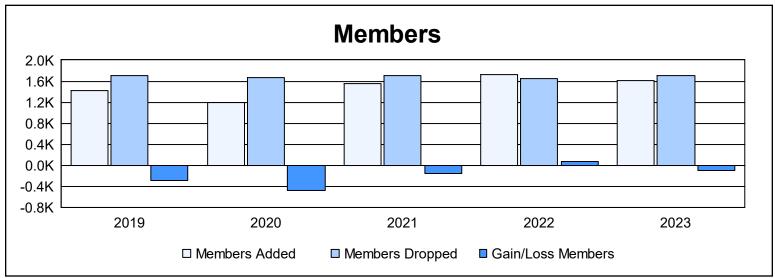

| Year      | New<br>Clubs | Dropped<br>Clubs | Gain/<br>Loss<br>Clubs | New<br>Members | Charter<br>Members | Reinstate<br>Members | Transfer<br>Members | Total<br>Member<br>Added | Total<br>Members<br>Dropped | Gain/<br>Loss<br>Members |
|-----------|--------------|------------------|------------------------|----------------|--------------------|----------------------|---------------------|--------------------------|-----------------------------|--------------------------|
| 2018-2019 | 2            | 12               | -10                    | 1,229          | 51                 | 69                   | 67                  | 1,416                    | 1,705                       | -289                     |
| 2019-2020 | 0            | 5                | -5                     | 1,061          | 7                  | 56                   | 63                  | 1,187                    | 1,666                       | -479                     |
| 2020-2021 | 10           | 6                | 4                      | 1,184          | 271                | 51                   | 51                  | 1,557                    | 1,709                       | -152                     |
| 2021-2022 | 1            | 10               | -9                     | 1,539          | 20                 | 61                   | 97                  | 1,717                    | 1,642                       | 75                       |
| 2022-2023 | 2            | 3                | -1                     | 1,422          | 53                 | 57                   | 72                  | 1,604                    | 1,704                       | -100                     |
| Average   | 3            | 7                | -4                     | 1,287          | 80                 | 59                   | 70                  | 1,496                    | 1,685                       | -189                     |