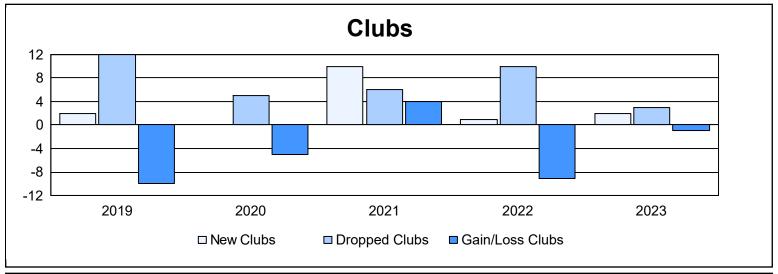

| Year      | New<br>Clubs | Dropped<br>Clubs | Gain/<br>Loss<br>Clubs | New<br>Members | Charter<br>Members | Reinstate<br>Members | Transfer<br>Members | Total<br>Member<br>Added | Total<br>Members<br>Dropped | Gain/<br>Loss<br>Members |
|-----------|--------------|------------------|------------------------|----------------|--------------------|----------------------|---------------------|--------------------------|-----------------------------|--------------------------|
| 2018-2019 | 2            | 12               | -10                    | 1,229          | 51                 | 69                   | 67                  | 1,416                    | 1,705                       | -289                     |
| 2019-2020 | 0            | 5                | -5                     | 1,061          | 7                  | 56                   | 63                  | 1,187                    | 1,666                       | -479                     |
| 2020-2021 | 10           | 6                | 4                      | 1,184          | 271                | 51                   | 51                  | 1,557                    | 1,709                       | -152                     |
| 2021-2022 | 1            | 10               | -9                     | 1,539          | 20                 | 61                   | 97                  | 1,717                    | 1,642                       | 75                       |
| 2022-2023 | 2            | 3                | -1                     | 1,422          | 53                 | 57                   | 72                  | 1,604                    | 1,704                       | -100                     |
| Average   | 3            | 7                | -4                     | 1,287          | 80                 | 59                   | 70                  | 1,496                    | 1,685                       | -189                     |